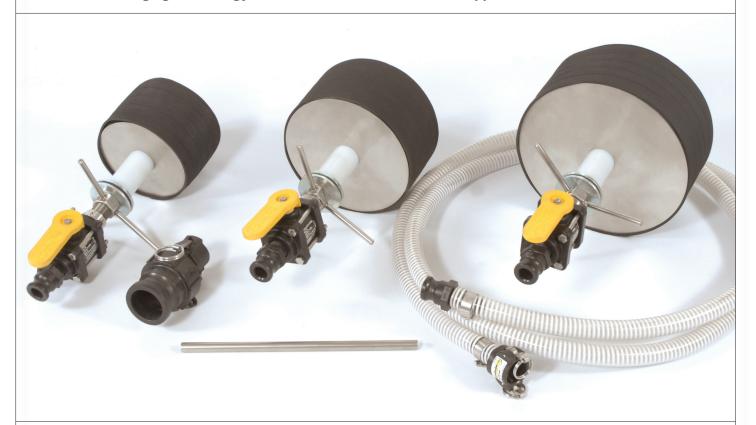

## **MECHANICAL MINIS (M&M SERIES) FEATURES**

- Set of three (3) Mechanical Plugs includes 3/4" X 10' suction / drain hose
- Adapter 3/4" female camlock to 2"male camlock (Polypropylene camlocks)
- Pelican 1630 storage case with custom Insert marked with reflective Indentifable Flowstop Decal ..... Total weight of case with units 86 lbs
- Each plug is constructed of stainless steel plates and flow through tubing
- 4" Urethane Disc with Nitrile rubber sleeve and 3/4" Polypropylene ball valve

(Plugs may be purchased separately, mixed or matched)

Call for details or more info