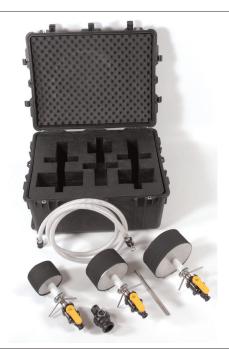

## **MECHANICAL MINIS (M&M SERIES) FEATURES**

- Set of three (3) Mechanical Plugs includes 3/4" X 10' suction / drain hose
- Adapter 3/4" female camlock to 2"male camlock (Polypropylene camlocks)
- Pelican 1630 storage case with custom Insert marked with reflective Indentifable Flowstop Decal ..... Total weight of case with units 86 lbs
- Each plug is constructed of stainless steel plates and flow through tubing
- 4" Urethane Disc with Nitrile rubber sleeve and 3/4" Polypropylene ball valve

(Plugs may be purchased separately, mixed or matched)

Call for details or more info